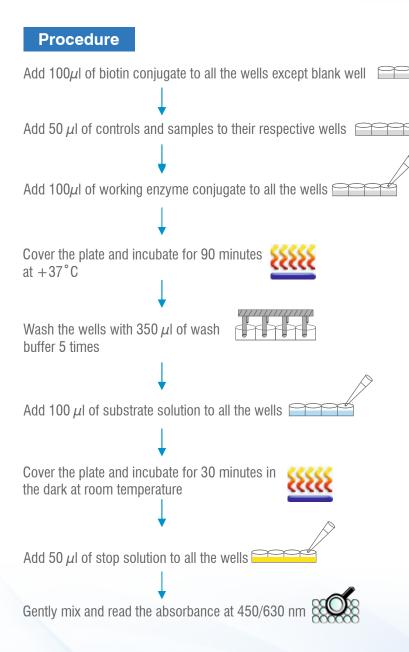

### **Principles**

· Based on the principle of Capture Elisa for the qualitative direct detection of total neutralizing antibodies.

### Ease of operation

· Sample type: Serum or Plasma

• Sample Volume : 50µl

• Total Assay Time: 120 minutes

- User friendly protocol
- · Single washing step
- · Ready to use controls
- · Reliable & accurate results