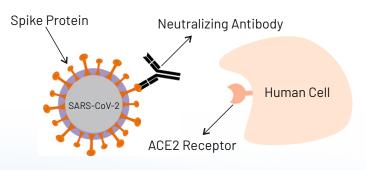

## Why Neutralizing Antibodies?

The presence of neutralizing antibodies (NAbs) is an indicator of protective immunity for most viral infections.

Neutralizing antibodies in COVID-19 are antibodies of significant interest, as they can efficiently stop the infection by blocking the interaction between the SARS-CoV-2 virus and the host cells. Most neutralizing antibodies react to the receptor binding domain (RBD) of the spike protein, which directly binds with the cell surface receptor ACE2.

### **Highlights**

- Using purified RBD from the viral spike protein and host cell receptor ACE2
- Detects antibodies against SARS-CoV-2 that any effect of virus particle
- Best suited for detection of antibodies post vaccination